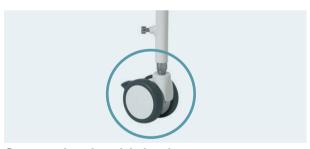

## Orca - height adjustable frame

The height adjustable frame makes it easy to fit the tub to almost any carer

Orca - wheels with brake

Secures the Orca for stability