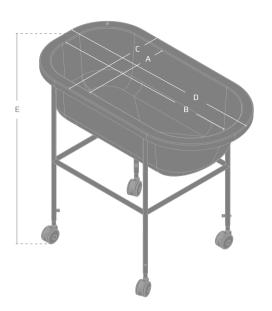

## Measurements

|                                     | Orca                 |
|-------------------------------------|----------------------|
| Width, inside (A)                   | 48 cm (19")          |
| Length, inside (B)                  | 104 cm (40½")        |
| Width, outside (C)                  | 60 cm (23½")         |
| Length, outside (D)                 | 115 cm (45")         |
| Height above floor (adjustable) (E) | 94-109 cm (36½-42½") |
| Depth of bath tub                   | 26 cm (10")          |
| Max. load                           | 50 kg (110 lb)       |