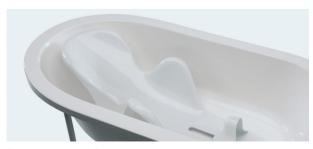

#### Penguin

The Penguin makes bathing comfortable for the child. It provides support for head and trunk alongside the great freedom of movement for arms and legs so that the child can stay longer in the bath. With its adjustable abduction block it easily fits the individual child.

## Penguin - suction cups

Secures the Penguin in the bath tub