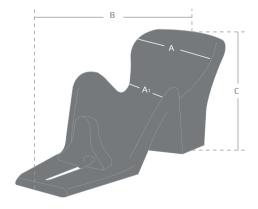

## Measurements

|                                                | Penguin           |
|------------------------------------------------|-------------------|
| Width (A)                                      | 33 cm (13")       |
| Inside width, tightest place (A <sub>1</sub> ) | 16 cm (6½")       |
| Length (B)                                     | 80 cm (31")       |
| Height (C)                                     | 26 cm (10")       |
| Length, abduction block to top                 | 56-72 cm (22-28") |
| Max. load                                      | 20 kg (44 lb)     |