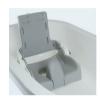

#### Penguin

The Penguin makes bathing comfortable for the child. It provides support for head and trunk alongside the great freedom of movement for arms and legs so that the child can stay longer in the bath. With its adjustable abduction block it easily fits the individual child.

## Penguin - suction cups

Secures the Penguin in the bath tub

# Size

87702

The Penguin is available in one size

## Measurements

|                                                | Penguin           |
|------------------------------------------------|-------------------|
| Width (A)                                      | 33 cm (13")       |
| Inside width, tightest place (A <sub>1</sub> ) | 16 cm (6½")       |
| Length (B)                                     | 80 cm (31")       |
| Height (C)                                     | 26 cm (10")       |
| Length, abduction block to top                 | 56-72 cm (22-28") |
| Max. load                                      | 20 kg (44 lb)     |