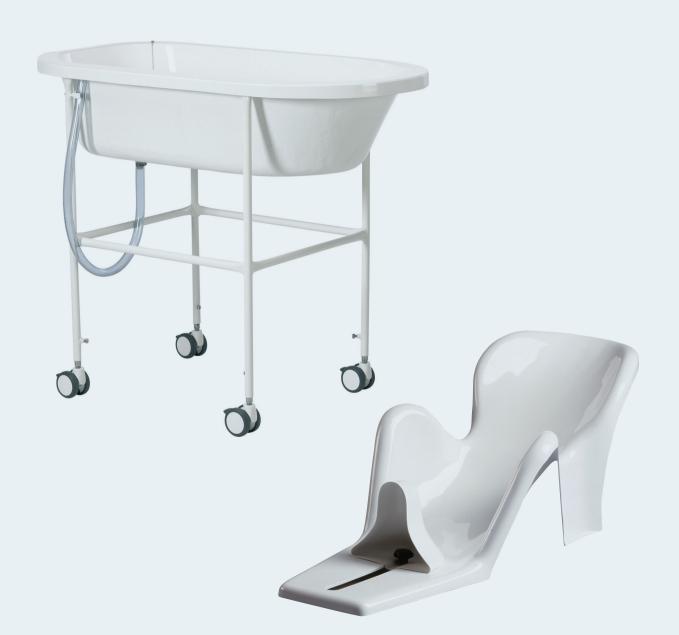

# orca & penguin

The Penguin can be used in the Orca bath tub, but fits ordinary bath tubs as well. With its suction cups, the Penguin sits firmly on all smooth surfaces

#### Orca

A bath is not just something to get over with. That is why R82 has developed a bath tub that provides the carer with optimum working conditions.

The bath tub from R82 is mounted on a frame. The frame is height adjustable and can fit the height of almost any carer, making the bathing experience a pure pleasure.

#### Penguin

The Penguin makes bathing comfortable for the child. It provides support for head and trunk alongside the great freedom of movement for arms and legs so that the child can stay longer in the bath. With its adjustable abduction block it easily fits the individual child.