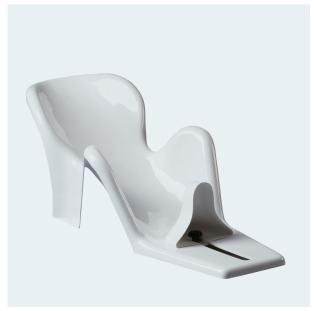

#### Penguin

The Penguin makes bathing comfortable for the child. It provides support for head and trunk alongside the great freedom of movement for arms and legs so that the child can stay longer in the bath. With its adjustable abduction block it easily fits the individual child.

# Size

87702

The Penguin is available in one size

## Measurements

|                                                | Penguin           |
|------------------------------------------------|-------------------|
| Width (A)                                      | 33 cm (13")       |
| Inside width, tightest place (A <sub>1</sub> ) | 16 cm (6½")       |
| Length (B)                                     | 80 cm (31")       |
| Height (C)                                     | 26 cm (10")       |
| Length, abduction block to top                 | 56-72 cm (22-28") |
| Max. load                                      | 20 kg (44 lb)     |