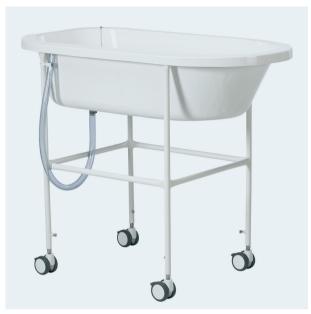

#### Orca

A bath is not just something to get over with. That is why R82 has developed a bath tub that provides the carer with optimum working conditions.

The bath tub from R82 is mounted on a frame. The frame is height adjustable and can fit the height of almost any carer, making the bathing experience a pure pleasure.

## Orca - height adjustable frame

The height adjustable frame makes it easy to fit the tub to almost any carer

Orca - wheels with brake

Secures the Orca for stability

# Size

87520

The Orca is available in one size

## Measurements

|                                     | Orca                 |
|-------------------------------------|----------------------|
| Width, inside (A)                   | 48 cm (19")          |
| Length, inside (B)                  | 104 cm (40½")        |
| Width, outside (C)                  | 60 cm (23½")         |
| Length, outside (D)                 | 115 cm (45")         |
| Height above floor (adjustable) (E) | 94-109 cm (36½-42½") |
| Depth of bath tub                   | 26 cm (10")          |
| Max. load                           | 50 kg (110 lb)       |