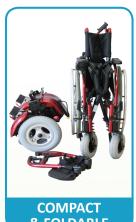

# **IN TWO EASY STEPS!**

- HYBRID both a power & manual chair in one
- AUSTRALIAN STANDARDS tested
- ELECTRONICS Easy to use VR2 electronics
- LITHIUM ION BATTERIES for longer life expectancy
- COLOURS available in Red
- VERSATILE for indoor & outdoor use
- FOLDING convertable power wheelchair
- BACK POUCH for convenient storage
- ADJUSTABLE seat height

#### **FEATURES**

& FOLDABLE

**FOOTREST** 

**ARMRESTS** 

**USER FRIENDLY ELECTRONICS** 