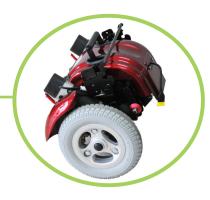

### FROM POWER.....

#### **POWERED FUNCTION**

Simply attach the portable motor unit under the base of the chair and you're ready to zoom around town.....