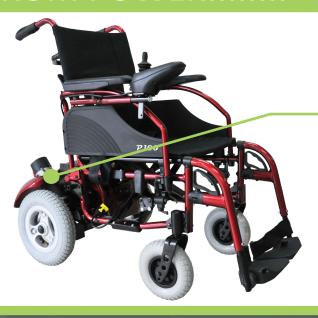

## TWO IN ONE!

**VERSATILITY IS A BREEZE WITH THE P100** 

The BREEZY P100 is a folding powered wheelchair suitable for indoor and outdoor use. It offers quick assembly and disassembly, and is easily converted to a manual chair with the simple addition of self propelling 24" wheels included in the package.

# **IN TWO EASY STEPS!**

- HYBRID both a power & manual chair in one
- AUSTRALIAN STANDARDS tested
- ELECTRONICS Easy to use VR2 electronics
- LITHIUM ION BATTERIES for longer life expectancy
- COLOURS available in Red
- VERSATILE for indoor & outdoor use
- FOLDING convertable power wheelchair
- BACK POUCH for convenient storage
- ADJUSTABLE seat height