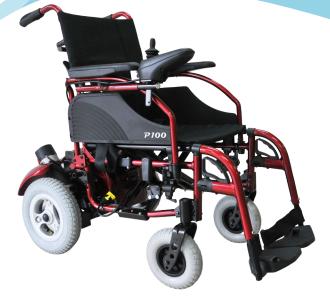

## TWO IN ONE!

**VERSATILITY IS A BREEZE WITH THE P100** 

The BREEZY P100 is a folding powered wheelchair suitable for indoor and outdoor use. It offers quick assembly and disassembly, and is easily converted to a manual chair with the simple addition of self propelling 24" wheels included in the package.

# **IN TWO EASY STEPS!**

- HYBRID both a power & manual chair in one
- AUSTRALIAN STANDARDS tested
- ELECTRONICS Easy to use VR2 electronics
- LITHIUM ION BATTERIES for longer life expectancy
- COLOURS available in Red
- VERSATILE for indoor & outdoor use
- FOLDING convertable power wheelchair
- BACK POUCH for convenient storage
- ADJUSTABLE seat height