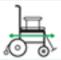

## .....TO MANUAL

#### **MANUAL FUNCTION**

....OR remove the powered unit and simply attach the 24" Quick release PU Wheel provided.