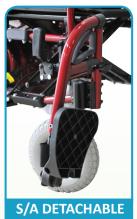

#### **MANUAL FUNCTION**

....OR remove the powered unit and simply attach the 24" Quick release PU Wheel provided.