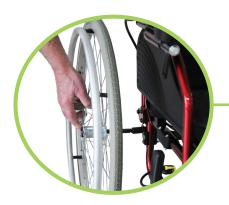

## .....TO MANUAL

#### **MANUAL FUNCTION**

....OR remove the powered unit and simply attach the 24" Quick release PU Wheel provided.