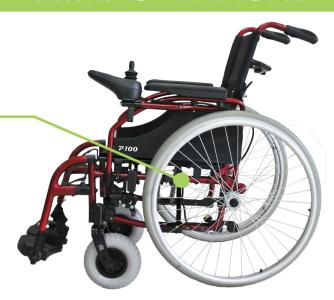

## .....TO MANUAL

#### **MANUAL FUNCTION**

....OR remove the powered unit and simply attach the 24" Quick release PU Wheel provided.