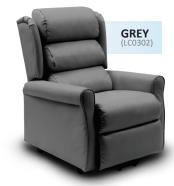

# **WALL SAVER LIFT CHAIR**

LC0301 - TOFFEE | LC0302 - GREY | LC0303 - BLACK

## Compliant to AS/NZ 4688

- Lift / Rest / Recline armchair.
- Allows the user to be easily raised to a standing.
  position and offers the comfort of a backrest recline.
- Chair can be positioned close to wall (150mm).
- Single motor lift.
- Luxurious leather coverings.
- Available in modern colours: Toffee / Grey / Black.
- Quality German actuator with battery backup.
- Warranty: