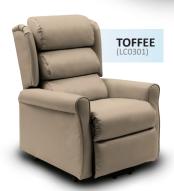

# **WALL SAVER LIFT CHAIR**

LC0301 - TOFFEE | LC0302 - GREY | LC0303 - BLACK

## Compliant to AS/NZ 4688

- Lift / Rest / Recline armchair.
- Allows the user to be easily raised to a standing.
  position and offers the comfort of a backrest recline.
- Chair can be positioned close to wall (150mm).
- Single motor lift.
- Luxurious leather coverings.
- Available in modern colours: Toffee / Grey / Black.
- Quality German actuator with battery backup.
- Warranty: