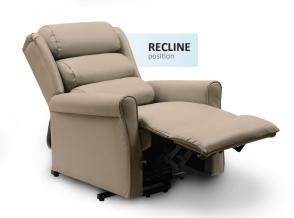

## Compliant to AS/NZ 4688

- Lift / Rest / Recline armchair.
- Allows the user to be easily raised to a standing.
  position and offers the comfort of a backrest recline.
- Chair can be positioned close to wall (150mm).
- Single motor lift.
- Luxurious leather coverings.
- Available in modern colours: Toffee / Grey / Black.
- Quality German actuator with battery backup.
- Warranty:

### **SPECIFICATIONS**

All dimensions shown are nominal

Overall: **740mm (W) x 970mm (D) x 1020mm (H)** Seat: **480mm (W) x 480mm (D) x 480mm (H)** 

Armrest: 150mm (H) x 460mm (L)

Backrest: 670mm (W) x 650mm (H): 93 - 125° Legrest: 540mm (W) x 480mm (L): 90 - 180°