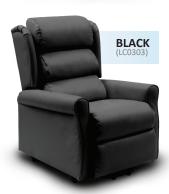

# **WALL SAVER LIFT CHAIR**

LC0301 - TOFFEE | LC0302 - GREY | LC0303 - BLACK

## Compliant to AS/NZ 4688

- Lift / Rest / Recline armchair.
- Allows the user to be easily raised to a standing.
  position and offers the comfort of a backrest recline.
- Chair can be positioned close to wall (150mm).
- Single motor lift.
- Luxurious leather coverings.
- Available in modern colours: Toffee / Grey / Black.
- Quality German actuator with battery backup.
- Warranty: