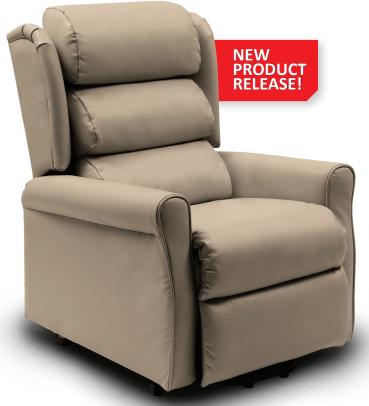

# **FLORENCE**

# **WALL SAVER LIFT CHAIR**

LC0301 - TOFFEE | LC0302 - GREY | LC0303 - BLACK

## Compliant to AS/NZ 4688

- Lift / Rest / Recline armchair.
- Allows the user to be easily raised to a standing.
  position and offers the comfort of a backrest recline.
- Chair can be positioned close to wall (150mm).
- Single motor lift.
- Luxurious leather coverings.
- Available in modern colours: Toffee / Grey / Black.
- Quality German actuator with battery backup.
- Warranty: