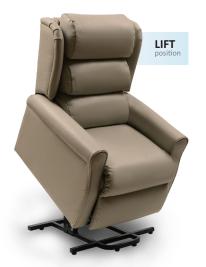

## Compliant to AS/NZ 4688

- Lift / Rest / Recline armchair.
- Allows the user to be easily raised to a standing.
  position and offers the comfort of a backrest recline.
- Chair can be positioned close to wall (150mm).
- Single motor lift.
- Luxurious leather coverings.
- Available in modern colours: Toffee / Grey / Black.
- Quality German actuator with battery backup.
- Warranty:

### **SPECIFICATIONS**

All dimensions shown are nominal

Overall: **740mm (W) x 970mm (D) x 1020mm (H)** Seat: **480mm (W) x 480mm (D) x 480mm (H)** 

Armrest: 150mm (H) x 460mm (L)

Backrest: 670mm (W) x 650mm (H): 93 - 125° Legrest: 540mm (W) x 480mm (L): 90 - 180°

Distance from wall: 150mm

Product Weight: 52kg

Maximum User Weight: 160kg