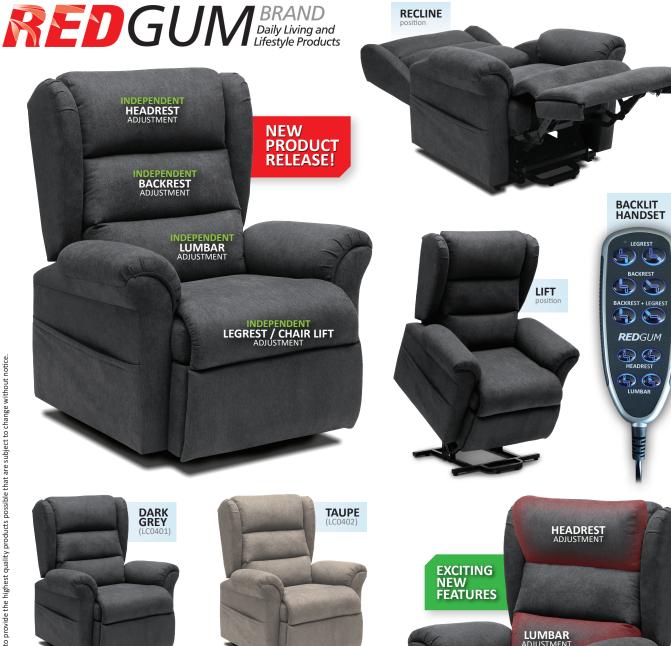

## TARANTO FABRIC 4 MOTOR LIFT CHAIR

LC0401 - DARK GREY

**LC0402** - TAUPE

## **FEATURES**

- Lift / Rest / Recline armchair.
- Independent headrest and lumbar adjustment.
- Allows the user to be easily raised to a standing position and offers the comfort of a full recline.
- Four independent motors allow you to maximise vour comfort.
- Added comfort of a pocket spring seat base.
- Stain resistant fabric coverings: Dark Grey / Taupe.
- Quality German actuators with battery backup.
- Warranty:

## SPECIFICATIONS All dimensions shown are nominal

Headrest: 560mm (W) x 260mm (H): 0 - 45°

Overall: 905mm (W) x 940mm (D) x 1080mm (H) Seat: 470mm (W) x 500mm (D) x 500mm (H) Armrest: 210mm (W) x 500mm (L) x 170mm (H) Backrest: 560mm int. (W) x 670mm (H): 93 - 180° Legrest: 620mm (W) x 430mm (L): 90 - 180°

Distance from wall: 650mm Product Weight: 65kg

Maximum User Weight: 160kg